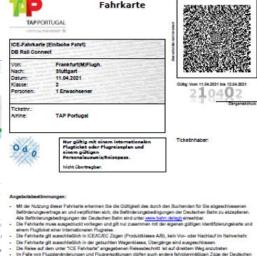

Traveler checks-in on the 9B website up to 72 hours before departure and obtains boarding pass for 9B sector.

Traveler can now enjoy their 9B journey using one of 9B's rail partners.

Traveler checks-in on the 9B website up to 72 hours before departure and obtains boarding pass for 9B sector.

Sittle Informieren Sie sich kurz vor Ihrer Reise über mögliche Änderungen Ihrer Reisedaten entweder unter www.behn.de oder in threm Reisebörn, Achten Sie auch auf Ansagen im Zug und am Bahnhof. Wir danken Ihnen für ihre Buchung und würschen Ihren eine argenehme Reise.