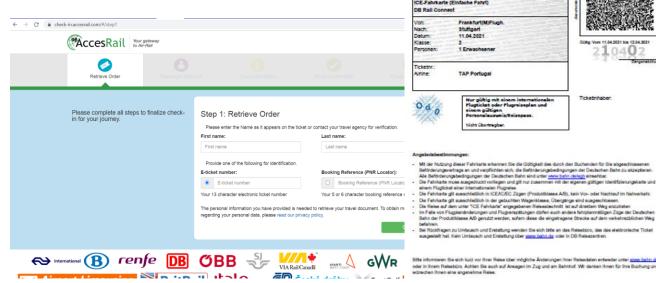

Traveler checks-in on the 9B website up to 72 hours before departure and obtains boarding pass for 9B sector.

Traveler can now enjoy their 9B journey using one of 9B's rail partners.

Traveler checks-in on the 9B website up to 72 hours before departure and obtains boarding pass for 9B sector.

Sittle Informieren Sie sich kurz vor Ihrer Reise über mögliche Änderungen Ihrer Reisedaten entweder unter www.behn.de oder in threm Reisebörn, Achten Sie auch auf Ansagen im Zug und am Bahnhof. Wir danken Ihnen für ihre Buchung und würschen Ihren eine argenehme Reise.